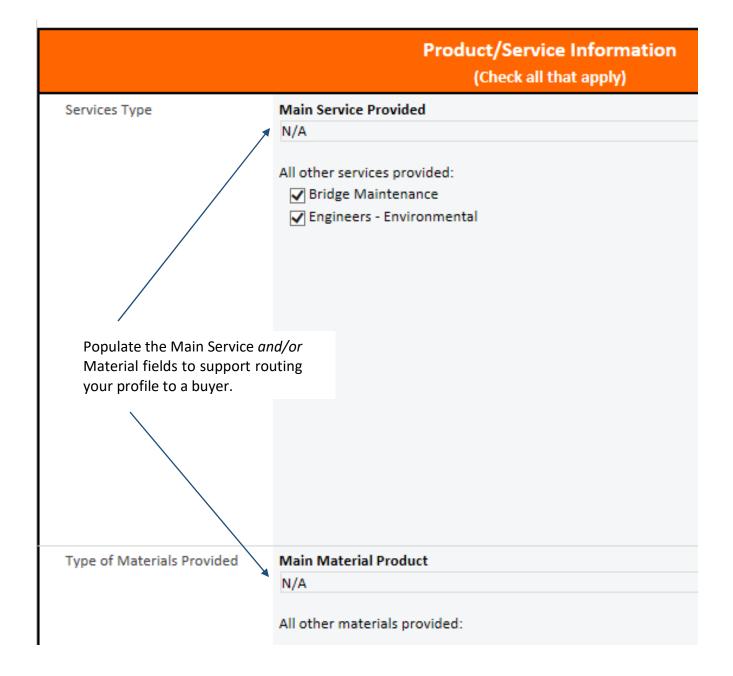

## **Supplier Pre-Assessment Request Instructions**

The **Product/Service Information** section is very important. You must select a **Main Service** and/or **Material** in order for your profile to automatically route to a Sourcing team. If you do not, it will be less efficient for buyers to identify your company as a potential supplier.

In the example below, the supplier's form will not be routed to a buyer's queue via a system generated alert; however, the buyer can search for the Other Services as needed.