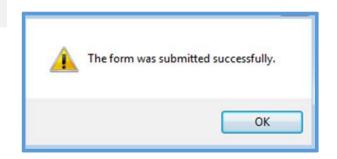

# Confirmation that we have received your request

After submitting all required and relevant information, you will receive an:

- on-screen confirmation that your form was successfully submitted.
- email confirmation to the address you provided.
   If you do not receive it, please check your spam email.