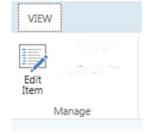

#### To view or edit your existing request

- Go to\_ https://bnsfrailway.sharepoint.com/teams/sa/
- 2. Sign-in with your User ID (Microsoft Live email address) and password.
- 3. On the right side of the submission form, click on your business name.
- 4. Click "Edit Item" on the far left hand corner.
- 5. Edit your request form and press the submit button. You will receive an on-screen confirmation that your edits were submitted successfully.