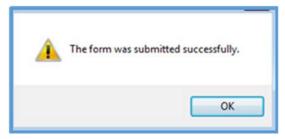

# Confirmation that we have received your request

After submitting all required and relevant information, you will receive an:

- on-screen confirmation that your form was successfully submitted.
- email confirmation to the address you provided.
   If you do not receive it, please check your spam email.