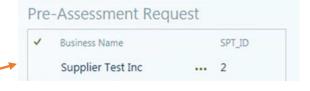

#### To view or edit your existing request

- Go to\_ https://bnsfrailway.sharepoint.com/teams/sa/
- 2. Sign-in with your User ID (Microsoft Live email address) and password.
- 3. On the right side of the submission form, click on your business name.
- 4. Click "Edit Item" on the far left hand corner.
- 5. Edit your request form and press the submit button. You will receive an on-screen confirmation that your edits were submitted successfully.